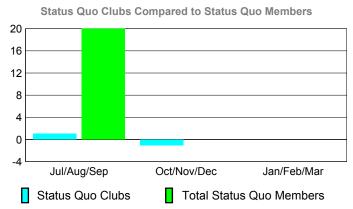

## YTD Status Quo Clubs 2012-2013

|             | <u>Membership</u> Results |             |                 |                 | <u>Membership</u> |
|-------------|---------------------------|-------------|-----------------|-----------------|-------------------|
|             | 2012-2013                 |             |                 |                 | 2011-2012         |
|             |                           |             |                 |                 |                   |
|             | Net                       | Actual      | Actual          | Gain/           | Gain/             |
| Month       | Memb<br>Goal              | New<br>Memb | Dropped<br>Memb | Loss of<br>Memb | Loss of<br>Memb   |
|             | Goai                      | Wellio      | WEITID          | WEITID          | WEITID            |
| Jul/Aug/Sep | 45                        | 16          | -24             | -8              | 18                |
| Oct/Nov/Dec | 70                        | 34          | -169            | -135            | 27                |
| Jan/Feb/Mar | 19                        |             |                 |                 | 35                |
| Totals      | 134                       | 50          | -193            | -143            | 80                |