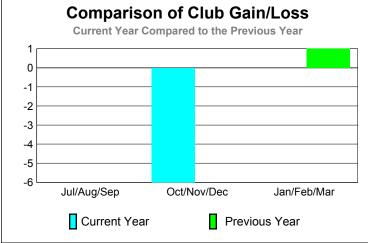

-20

-40 -60

-80

-100

-120

-140

Jul/Aug/Sep

Current Year



## GMT: Mr. Pedro Mario Marrello Location: PARAGUAY GMT CA: 3 CLUBS MEMBERSHIP







## YTD Status Quo Clubs 2012-2013



|             | <u>Membership</u> Results |             |                 |                 | <u>Membership</u> |
|-------------|---------------------------|-------------|-----------------|-----------------|-------------------|
|             | 2012-2013                 |             |                 |                 | 2011-2012         |
|             |                           |             |                 |                 |                   |
|             | Net                       | Actual      | Actual          | Gain/           | Gain/             |
| Month       | Memb<br>Goal              | New<br>Memb | Dropped<br>Memb | Loss of<br>Memb | Loss of<br>Memb   |
|             | Goai                      | Wellio      | WEITID          | W