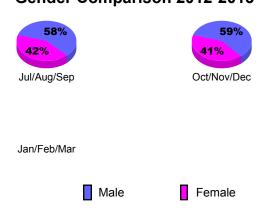

in/           | Gain/             |
| Month       | Memb<br>Goal              | New<br>Memb | Dropped<br>Memb | Loss of<br>Memb | Loss of<br>Memb   |
|             | Goai                      | Wellio      | WEITID          | WEITID          | WEITID            |
| Jul/Aug/Sep | 45                        | 16          | -24             | -8              | 18                |
| Oct/Nov/Dec | 70                        | 34          | -169            | -135            | 27                |
| Jan/Feb/Mar | 19                        |             |                 |                 | 35                |
| Totals      | 134                       | 50          | -193            | -143            | 80                |



## **Gender Comparison 2012-2013**

Oct/Nov/Dec

Jan/Feb/Mar

Previous Year