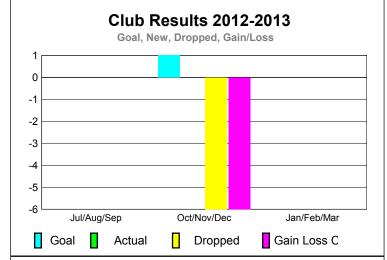

-20

-40 -60

-80

-100

-120

-140

Jul/Aug/Sep

Current Year



## GMT: Mr. Pedro Mario Marrello Location: PARAGUAY GMT CA: 3 CLUBS MEMBERSHIP







## YTD Status Quo Clubs 2012-2013



|             | <u>Membership</u> Results |             |                 |                 | <u>Membership</u> |
|-------------|---------------------------|-------------|-----------------|-----------------|-------------------|
|             | 2012-2013                 |             |                 |                 | 2011-2012         |
|             |                           |             |                 |                 |                   |
|             | Net                       | Actual      | Actual          | Gain/           | Gain/             |
| Month       | Memb<br>Goal              | New<br>Memb | Dropped<br>Memb | Loss of<br>Memb | Loss of<br>Memb   |
|             | Goai                      | Wellio      | WEITID          |