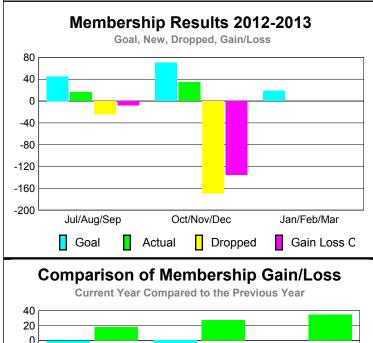

## YTD Status Quo Clubs 2012-2013

|             | <u>Membership</u> Results |             |                 |                 | <u>Membership</u> |
|-------------|---------------------------|-------------|-----------------|-----------------|-------------------|
|             | 2012-2013                 |             |                 |                 | 2011-2012         |
|             |                           |             |                 |                 |                   |
|             | Net                       | Actual      | Actual          | Gain/           | Gain/             |
| Month       | Memb<br>Goal              | New<br>Memb | Dropped<br>Memb | Loss of<br>Memb | Loss of<br>Memb   |
|             | Goai                      | Wellio      | WEITID          | WEITID          | WEITID            |
| Jul/Aug/Sep | 45                        | 16          | -24             | -8              | 18                |
| Oct/Nov/Dec | 70                        | 34          | -169            | -135            | 27                |
| Jan/Feb/Mar | 19                        |             |                 |                 | 35                |
| Totals      | 134                       | 50          | -193            | -143            | 80                |